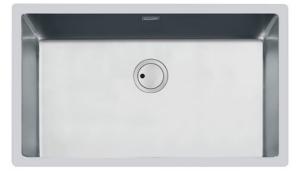

### Sink S4001

Kitchen Sinks Code: 3357 050

### DETAILS

| Edge/Installation Type | Flush-mount   Top-mount                                         |
|------------------------|-----------------------------------------------------------------|
| Finish                 | Foster brushed                                                  |
| Material               | AISI 304 stainless steel                                        |
| Texture                | Brushed in line                                                 |
| Base                   | 80 cm                                                           |
| Dimensions             | 750x440 mm                                                      |
| Standard fittings      | Fixing hooks, gasket, drain, overflow and siphon, boxed packing |
| Mixer holes            | No standard holes                                               |
| Built-in hole          | View technical data sheet                                       |

| Drainer             | No                                                                                                                                                                                                          |
|---------------------|-------------------------------------------------------------------------------------------------------------------------------------------------------------------------------------------------------------|
| Width               | 75 cm                                                                                                                                                                                                       |
| Bowl dimension      | 710 x 400 mm                                                                                                                                                                                                |
| Number of bowls     | 1 bowl                                                                                                                                                                                                      |
| Waste fitting       | Drain SPACE 3,5"                                                                                                                                                                                            |
| FEATURES            |                                                                                                                                                                                                             |
| Deep bowls          | This bowls reach an important depth, over 20 cm, thanks to the advanced production technology, that can be offer great capiency and practicity in all the washing operations.                               |
| High thickness      | 1mm thick steel. A significant thickness, which guarantees the maximum sturdiness and durability.                                                                                                           |
| Perimetral overflow | The overflow is always a security on the Foster sinks that prevents the overflow of water in case of oversights. The perimeter drain solution improves aesthetics thanks to its square and essential shape. |
| Save space system   | Drain and siphon are designed to leave as much space as possible in the under-sink area, more and more useful today for theseparate waste collection systems.                                               |
| Small radius        | Bowls with squared shapes with a modern design and an increased capacity, for a minimal aesthetics connected with an extreme practicity.                                                                    |
| Space waste fitting | The elegant SPACE steel cap closes the drain and leaves no visible residues collected in the basket below. Space also has a small footprint and allows the optimal use of the under-sink compartment.       |