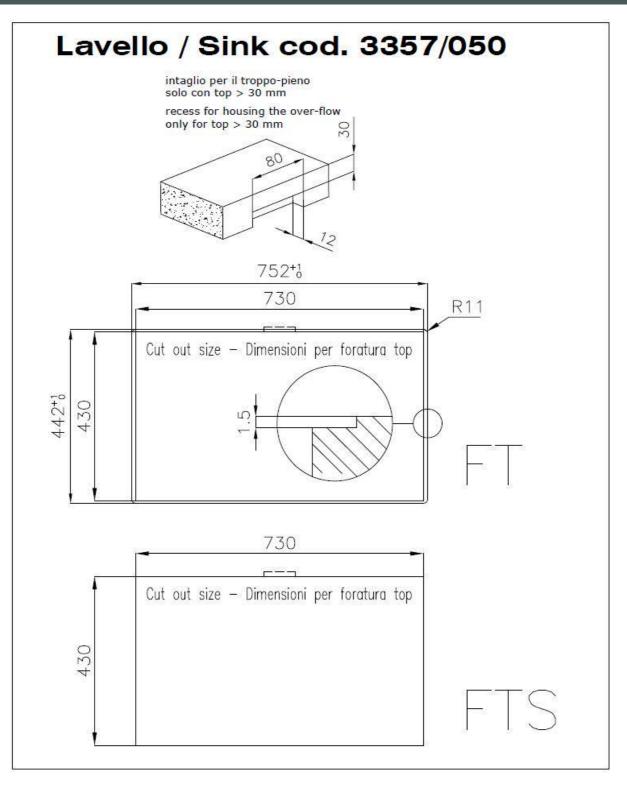

### DETAILS

| Edge/Installation Type | Flush-mount   Top-mount                                         |
|------------------------|-----------------------------------------------------------------|
| Finish                 | Foster brushed                                                  |
| Material               | AISI 304 stainless steel                                        |
| Texture                | Brushed in line                                                 |
| Base                   | 80 cm                                                           |
| Dimensions             | 750x440 mm                                                      |
| Standard fittings      | Fixing hooks, gasket, drain, overflow and siphon, boxed packing |
| Mixer holes            | No standard holes                                               |
| Built-in hole          | View technical data sheet                                       |

#### **TECHNICAL DATA**