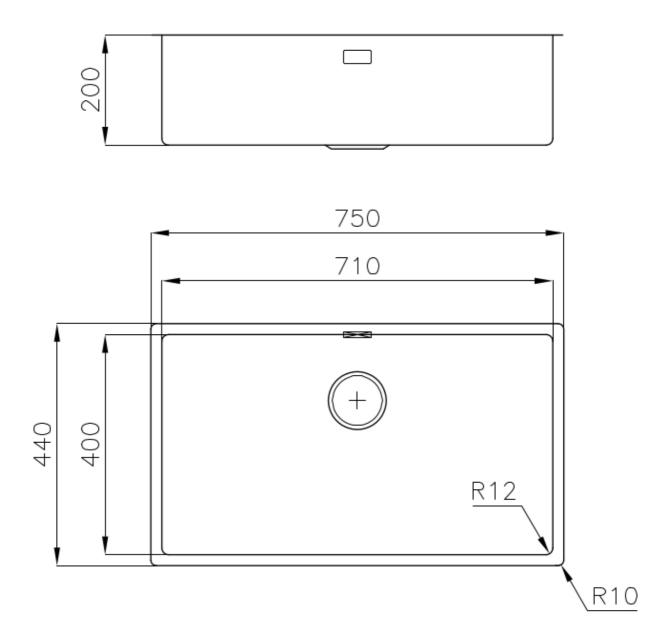

### DETAILS

| Edge/Installation Type | Flush-mount   Top-mount                                         |
|------------------------|-----------------------------------------------------------------|
| Finish                 | Foster brushed                                                  |
| Material               | AISI 304 stainless steel                                        |
| Texture                | Brushed in line                                                 |
| Base                   | 80 cm                                                           |
| Dimensions             | 750x440 mm                                                      |
| Standard fittings      | Fixing hooks, gasket, drain, overflow and siphon, boxed packing |
| Mixer holes            | No standard holes                                               |
| Built-in hole          | View technical data sheet                                       |

| Drainer             | No                                                                                                                                                                                                          |
|---------------------|-------------------------------------------------------------------------------------------------------------------------------------------------------------------------------------------------------------|
| Width               | 75 cm                                                                                                                                                                                                       |
| Bowl dimension      | 710 x 400 mm                                                                                                                                                                                                |
| Number of bowls     | 1 bowl                                                                                                                                                                                                      |
| Waste fitting       | Drain SPACE 3,5"                                                                                                                                                                                            |
| FEATURES            |                                                                                                                                                                                                             |
| Deep bowls          | This bowls reach an important depth, over 20 cm, thanks to the advanced production technology, that can be offer great capiency and practicity in all the washing operations.                               |
| High thickness      | 1mm thick steel. A significant thickness, which guarantees the maximum sturdiness and durability.                                                                                                           |
| Perimetral overflow | The overflow is always a security on the Foster sinks that prevents the overflow of water in case of oversights. The perimeter drain solution improves aesthetics thanks to its square and essential shape. |
| Save space system   | Drain and siphon are designed to leave as much space as possible in the under-sink area, more and more useful today for theseparate waste collection systems.                                               |
| Small radius        | Bowls with squared shapes with a modern design and an increased capacity, for a minimal aesthetics connected with an extreme practicity.                                                                    |
| Space waste fitting | The elegant SPACE steel cap closes the drain and leaves no visible residues collected in the basket below. Space also has a small footprint and allows the optimal use of the under-sink compartment.       |